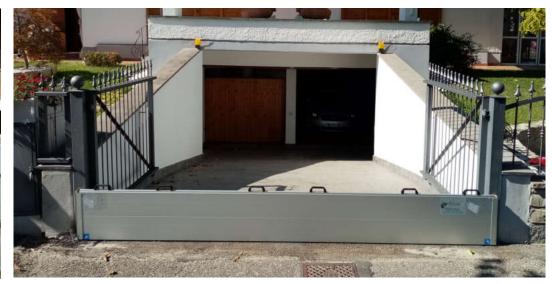

ad installation and maintenance manual.
- 8. Angles to be fixed at the entrance equipped with plates for hooking the bulkhead.

## The stages of the installation







The Tritone bulkhead is an anti-flooding barrier designed and patented to make its application in all entrances simple, fast and safe.

Tritone effectively protects the entrances of: homes, garages, shops, laboratories, warehouses and entrance gates.

The bulkhead is made to measure according to the compartment to be protected and the desired height.

It can be installed both by our qualified staff and by the customer in complete autonomy using the manual and video guides available on our YouTube channel

## Examples of applications for homes



HOUSING

















## Examples of applications for gates

GATES











## Examples of applications for shops



SHOPS













## Examples of applications for sheds













## Examples of garage applications

















## Section break columns

Through the use of extractable columns specially designed for all types of bulkhead, it is possible to **cover large spaces** by connecting the bulkheads to each other.



## Section breaker installation sequence



## Examples of use of the crossbar columns to cover large spaces











## Anti-flooding bulkhead

## with stackable modules.



Do you **need to protect a large entrance**? Tritone Beaver is the bulkhead for you, thanks to its stackable modules it is possible to easily cover great heights.

**Modular**, bulkhead made up of stackable tubular elements equipped with gaskets.

**Robust**,