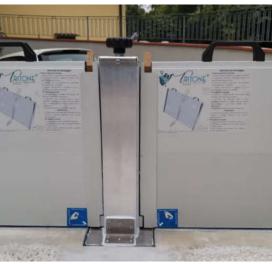

## with stackable modules.

Do you **need to protect a large entrance**? Tritone Beaver is the bulkhead for you, thanks to its stackable modules it is possible to easily cover great heights.

**Modular**, bulkhead made up of stackable tubular elements equipped with gaskets.

**Robust**, the special aluminum alloy, the anodic oxidation and the size of the modules make the bulkhead extremely robust.

**Adaptable**, thanks to the special closing hooks it is possible to carry out partial assemblies so that only what is needed is used.

Each bulkhead module is equipped with uniquely designed gaskets which **guarantee its hydraulic seal**.

After preparing the entrance with the **guides supplied in the kit**, it is possible to assemble and disassemble the bulkhead very simply, even when the barrier to be positioned is very large.