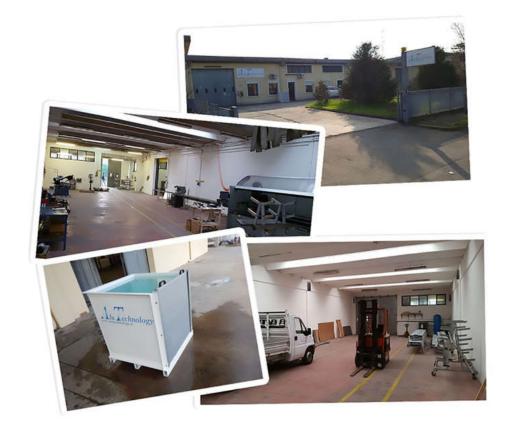

## Tritone the anti-flood bulkhead: who we are

Alu Technology is based in Soliera in the province of Modena (ITALY), was born in 2015 as an innovative startup to produce Tritone, a **modern anti-flooding bulkhead** that combines **simplicity and speed of application** with safety in closing and perfect water tightness. result of a patent of its founder.

#### Thecompany

All stages of production are carried out in the company plant in the province of Modena with the utmost care in the workmanship and materials used.

The company's **mission is to help people protect themselves from the risks of flooding** due to climate change.