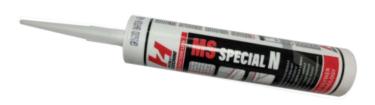

## Universal thixotropic epoxy adhesive for threshold levelling

Two-component adhesive cement in cartridge to level our threshold plate, when the floor is too uneven.

#### Additional silicone

All our kits include a polymer tube for sealing the entrances, but if you need more, you can order both the normal one and the high adherence version