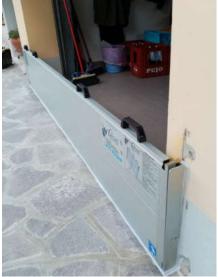

#### Contents of the Tritone bulkhead kit

The Tritone kit contains everything needed to install and apply the bulkhead.

- 1. Tritone bulkhead made to measure and equipped with expanded EPDM gaskets.
- 2. Technopolymer handles with fixing screws.
- 3. Closing spring kit with fixing screws.
- 4. Spatula for making silicone joints.
- 5. Lubricant tube for bulkhead application.
- 6. Polymer for sealing the corners and related accessories that may be present.
- 7. Bulkhead installation and maintenance manual.
- 8. Angles to be fixed at the entrance equipped with plates for hooking the bulkhead.

## The stages of the installation

The Tritone bulkhead is an anti-flooding barrier designed and patented to make its application in all entrances simple, fast and safe.

Tritone effectively protects the entrances of: homes, garages, shops, laboratories, warehouses and entrance gates.

The bulkhead is made to measure according to the compartment to be protected and the desired height.

It can be installed both by our qualified staff and by the customer in complete autonomy using the manual and video guides available on our YouTube channel