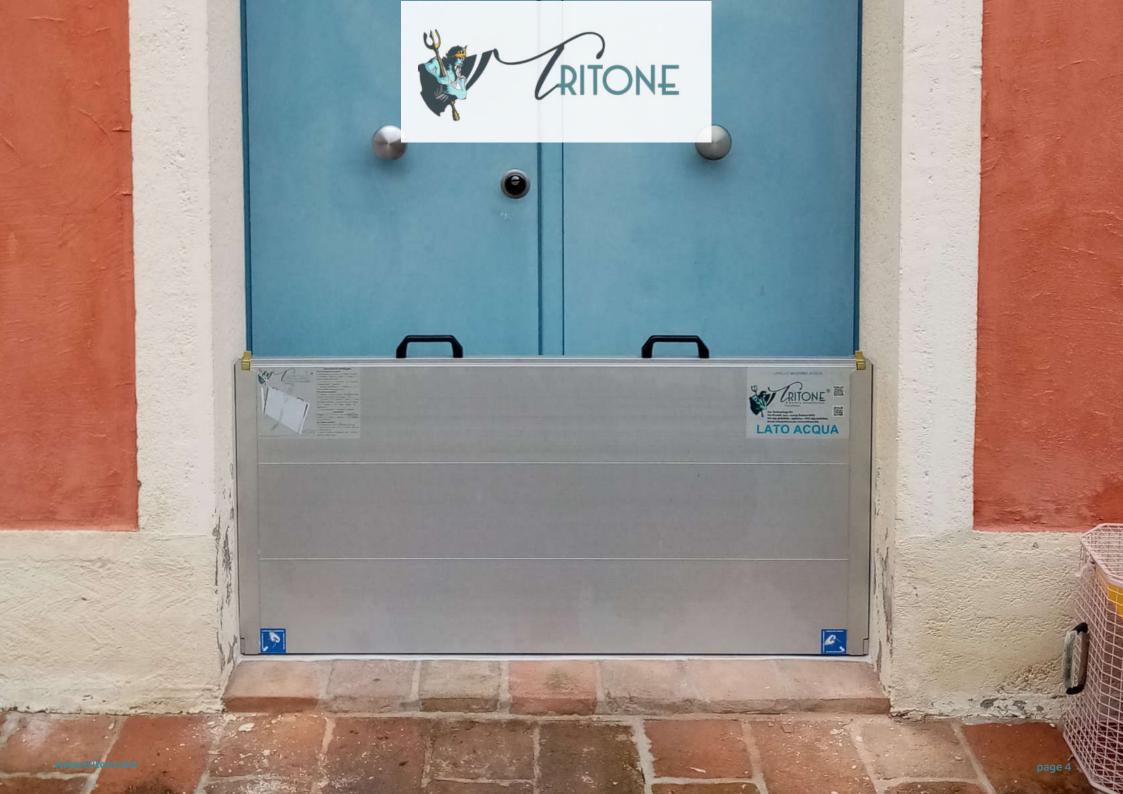

# Anti-flooding bulkhead with patented quick release

#### For the protection of all types of entrances

**Safe,** the tightness of the Tritone bulkhead has been tested by the TÜV Italia Certification Body which has ascertained its perfect effectiveness.

**Fast,** its patented locking system allows you to compress the seals without the possibility of error quickly by anyone.

**Economical,** built in a simple but effective way, it is the right bulkhead for your entrances.

The tightness of the Tritone bulkhead has been tested by the TÜV Italia certification body which has ascertained its perfect effectiveness.

#### Contents of the Tritone bulkhead kit

The Tritone kit contains everything needed to install and apply the bulkhead.

- 1. Tritone bulkhead made to measure and equipped with expanded EPDM gaskets.
- 2. Technopolymer handles with fixing screws.
- 3. Closing spring kit with fixing screws.
- 4. Spatula for making silicone joints.
- 5. Lubricant tube for bulkhead application.
- 6. Polymer for sealing the corners and related accessories that may be present.
- 7. Bulkhead installation and maintenance manual.
- 8. Angles to be fixed at the entrance equipped with plates for hooking the bulkhead.