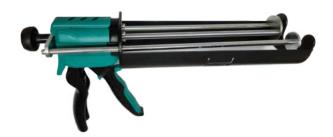

hen you install our anti-flooding bulkheads.

#### Anti-reflux valves



Type 2 anti-reflux valve, equipped with two stainless steel coated closing plates and locking handle.

#### Clapet valves



Clapet end-of-line valves to close your drains and exclude returns due to the principle of communicating vessels

#### Caps



Expanding plugs to close your accesses, or your ventilation holes with diameters from 2.4 to 15.5 cm

## Universal thixotropic epoxy adhesive for threshold levelling



Two-component adhesive cement in cartridge to level our threshold plate, when the floor is too uneven.

#### Additional silicone



All our kits include a polymer tube for sealing the entrances, but if you need more, you can order both the normal one and the high adherence version

#### Quick cement gun



Gun to be used with cement in cartridge

## Spare parts/accessories bulkheads

#### Spare gasket



All our bulkheads have replaceable gaskets, using the simple video guide anyone can renew the gasket

#### Spare hooks



Spare hook springs

#### Spare handles



Spare plastic handles for our bulkheads

## Compartment light reduction columns or front mounting





Columns of all sizes to be able to apply our bulkheads in all entrances

#### Hooks to hang them on the wall



Hooks for storing our bulkheads without damaging the seals

#### Threshold plate



Threshold plate to smooth the gasket support surface

## Sealing certifications of our bulkheads







#### Alu Technology S.r.l. Via Vivaldi, 144 - 41019 Soliera (MODENA - ITALIA)

Contact us on WhatsApp



Tel. +39 059 9782809 – 059