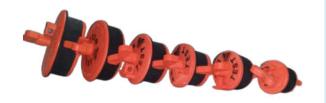

#### Caps

Expanding plugs to close your accesses, or your ventilation holes with diameters from 2.4 to 15.5 cm