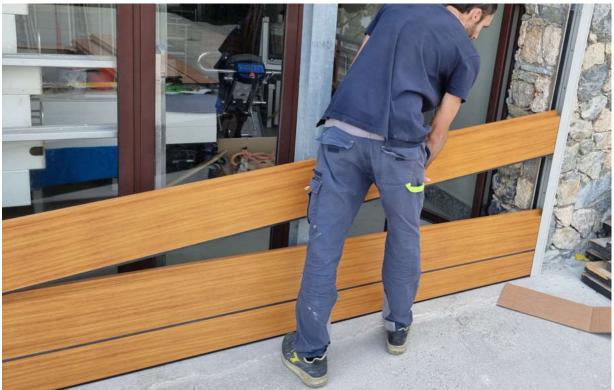

## The stages of the installation

The Tritone bulkhead is an anti-flooding barrier designed and patented to make its application in all entrances simple, fast and safe.

Tritone effectively protects the entrances of: homes, garages, shops, laboratories, warehouses and entrance gates.

The bulkhead is made to measure according to the compartment to be protected and the desired height.

It can be installed both by our qualified staff and by the customer in complete autonomy using the manual and video guides available on our YouTube channel