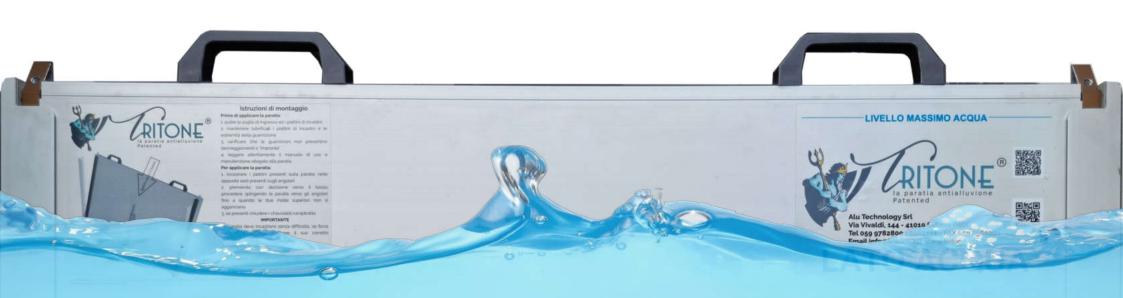

# Anti-flooding bulkhead with patented quick release

#### For the protection of all types of entrances

**Safe,** the tightness of the Tritone bulkhead has been tested by the TÜV Italia Certification Body which has ascertained its perfect effectiveness.

**Fast,** its patented locking system allows you to compress the seals without the possibility of error quickly by anyone.

**Economical,** built in a simple but effective way, it is the right bulkhead for your entrances.

The tightness of the Tritone bulkhead has been tested by the TÜV Italia certification body which has ascertained its perfect effectiveness.