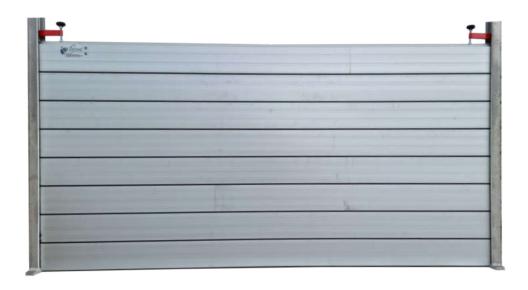

## Anti-flooding bulkhead

## with stackable modules.

Do you **need to protect a large entrance**? Tritone Beaver is the bulkhead for you, thanks to its stackable modules it is possible to easily cover great heights.

**Modular**, bulkhead made up of stackable tubular elements equipped with gaskets.

**Robust**, the special aluminum alloy, the anodic oxidation and the size of the modules make the bulkhead extremely robust.

**Adaptable**, thanks to the special closing hooks it is possible to carry out partial assemblies so that only what is needed is used.