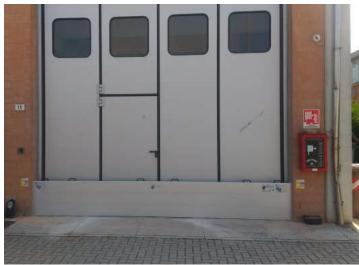

## The stages of the installation

The Tritone bulkhead is an anti-flooding barrier designed and patented to make its application in all entrances simple, fast and safe.

Tritone effectively protects the entrances of: homes, garages, shops, laboratories, warehouses and entrance gates.

## Examples of applications for sheds