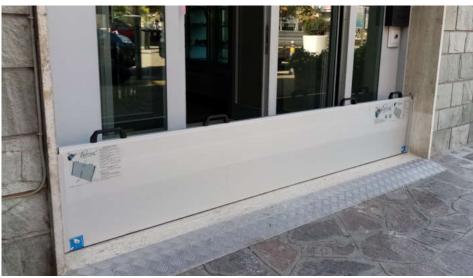

## The stages of the installation

The Tritone bulkhead is an anti-flooding barrier designed and patented to make its application in all entrances simple, fast and safe.

Tritone effectively protects the entrances of: homes, garages, shops, laboratories, warehouses and entrance gates.

The bulkhead is made to measure according to the compartment to be protected and the desired height.

It can be installed both by our qualified staff and by the customer in complete autonomy using the manual and video guides available on our YouTube channel