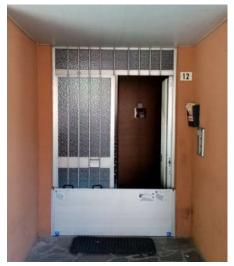

the corners and related accessories that may be present.
- 7. Bulkhead installation and maintenance manual.
- 8. Angles to be fixed at the entrance equipped with plates for hooking the bulkhead.

## The stages of the installation







The Tritone bulkhead is an anti-flooding barrier designed and patented to make its application in all entrances simple, fast and safe.

Tritone effectively protects the entrances of: homes, garages, shops, laboratories, warehouses and entrance gates.

The bulkhead is made to measure according to the compartment to be protected and the desired height.

It can be installed both by our qualified staff and by the customer in complete autonomy using the manual and video guides available on our YouTube channel

## Examples of applications for homes



HOUSING

















## Examples of applications for gates

GATES











## Examples of applications for shops



SHOPS













## Examples of applications for sheds













## Examples of garage applications

















## Section break columns

Through the use of extractable columns specially designed for all types of bulkhead, it is possible to **cover large spaces** by connecting the bulkheads to each other.



## Section breaker installation sequence



## Examples of use of the crossbar columns to cover large spaces











## Anti-flooding bulkhead

## with stackable modules.



Do you **need to protect a large entrance**? Tritone Beaver is the bulkhead for you, thanks to its stackable modules it is possible to easily cover great heights.

**Modular**, bulkhead made u