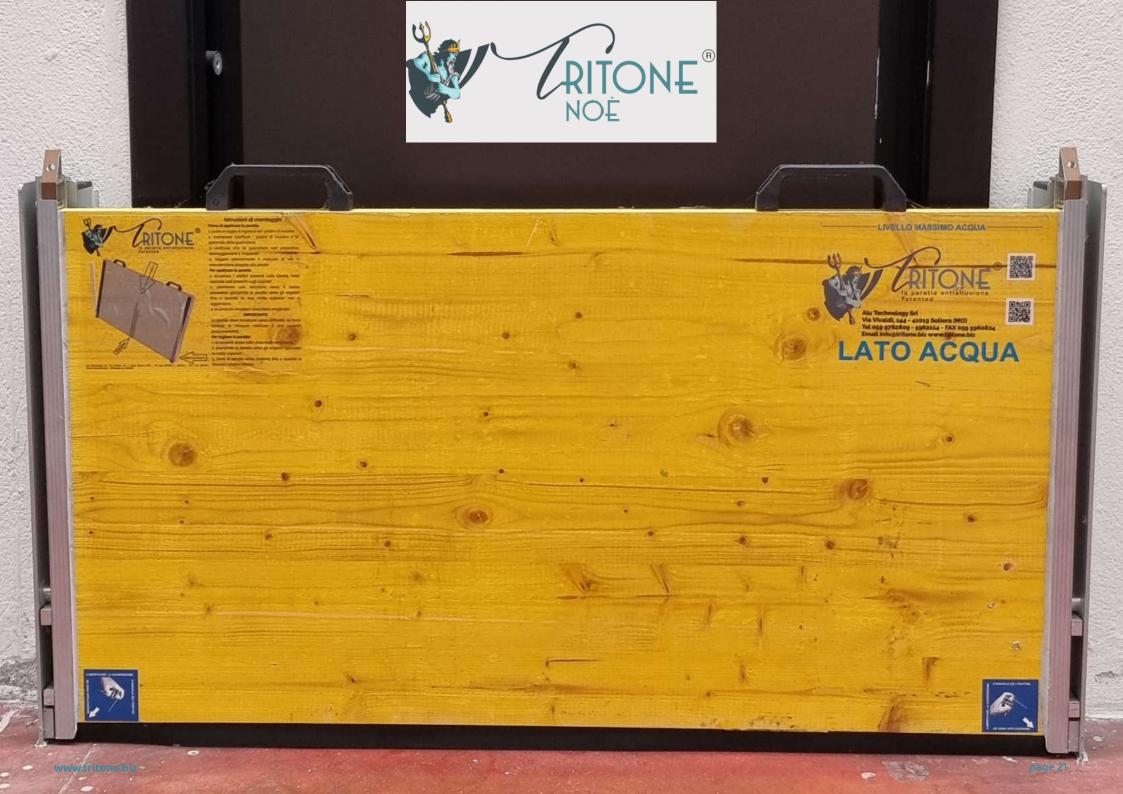

#### Contents of the Tritone Noè kit

Tritone Noè is a **unique kit on the market**, you just have to add the formwork board (the yellow ones) and the dowels and you can create your own **tested and safe anti-flooding bulkhead**.

The Tritone Noè kit is designed to make the DIY creation of an **anti-flooding barrier simple**, the patented closing system is the same as that found in our classic bulkheads.

Using the accessories contained in the kit, the application of the bulkhead will be **simple and safe**, the seals will compress and your rooms will be protected against flooding.

Watching our **video guides** or using our manual, making your bulkhead will be simple and fun.

The bulkheads will all be 500 mm high and up to 3 meters long, the maximum length of the armor planks.

You can find the video guides on the following YouTube channel: www.youtube.com/@tritonelaparatiantiallagamento