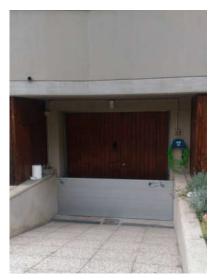

## Examples of garage applications

## The stages of the installation

The Tritone bulkhead is an anti-flooding barrier designed and patented to make its application in all entrances simple, fast and safe.

Tritone effectively protects the entrances of: homes, garages, shops, laboratories, warehouses and entrance gates.