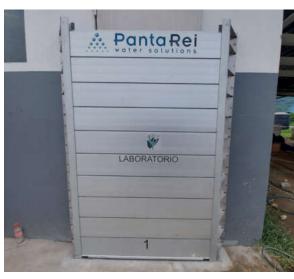

## The stages of the installation

The Tritone bulkhead is an anti-flooding barrier designed and patented to make its application in all entrances simple, fast and safe.

Tritone effectively protects the entrances of: homes, garages, shops, laboratories, warehouses and entrance gates.

## Examples of applications for shops

SHOPS