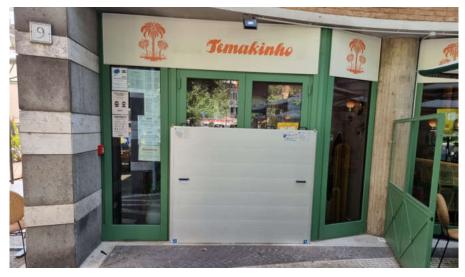

be fixed at the entrance equipped with plates for hooking the bulkhead.

## The stages of the installation







The Tritone bulkhead is an anti-flooding barrier designed and patented to make its application in all entrances simple, fast and safe.

Tritone effectively protects the entrances of: homes, garages, shops, laboratories, warehouses and entrance gates.

The bulkhead is made to measure according to the compartment to be protected and the desired height.

It can be installed both by our qualified staff and by the customer in complete autonomy using the manual and video guides available on our YouTube channel

## Examples of applications for homes



HOUSING

















## Examples of applications for gates

GATES











## Examples of applications for shops



SHOPS













## Examples of applications for sheds













## Examples of garage applications

















## Section break columns

Through the use of extractable columns specially designed for all types of bulkhead, it is possible to **cover large spaces** by connecting the bulkheads to each other.



## Section breaker installation sequence



## Examples of use of the crossbar columns to cover large spaces











## Anti-flooding bulkhead

## with stackable modules.



Do you **need to protect a large entrance**? Tritone Beaver is the bulkhead for you, thanks to its stackable modules it is possible to easily cover great heights.

**Modular**, bulkhead made up of stackable tubular elements equipped with gaskets.

**Robust**, the special aluminum alloy, the anodic oxidation and t