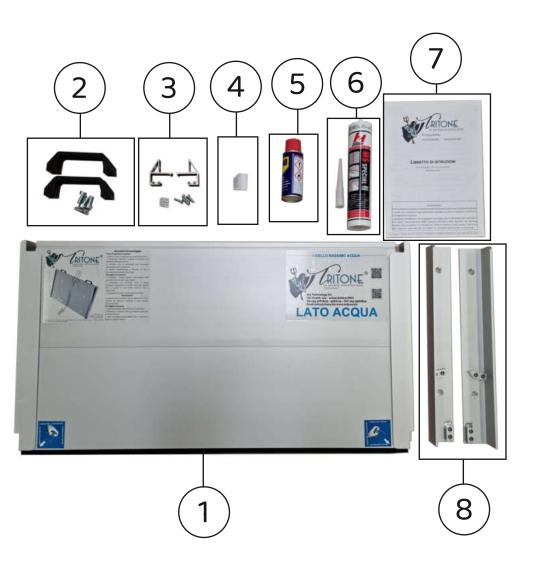

#### Contents of the Tritone bulkhead kit

The Tritone kit contains everything needed to install and apply the bulkhead.

- 1. Tritone bulkhead made to measure and equipped with expanded EPDM gaskets.
- 2. Technopolymer handles with fixing screws.
- 3. Closing spring kit with fixing screws.
- 4. Spatula for making silicone joints.
- 5. Lubricant tube for bulkhead application.
- 6. Polymer for sealing the corners and related accessories that may be present.
- 7. Bulkhead installation and maintenance manual.
- 8. Angles to be fixed at the entrance equipped with plates for hooking the bulkhead.