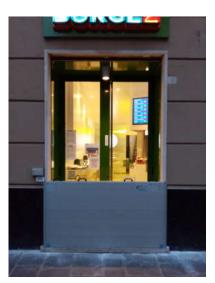

s to be fixed at the entrance equipped with plates for hooking the bulkhead.

## The stages of the installation







The Tritone bulkhead is an anti-flooding barrier designed and patented to make its application in all entrances simple, fast and safe.

Tritone effectively protects the entrances of: homes, garages, shops, laboratories, warehouses and entrance gates.

The bulkhead is made to measure according to the compartment to be protected and the desired height.

It can be installed both by our qualified staff and by the customer in complete autonomy using the manual and video guides available on our YouTube channel

## Examples of applications for homes



HOUSING

















## Examples of applications for gates

GATES











## Examples of applications for shops



SHOPS













## Examples of applications for sheds













## Examples of garage applications

















## Section break columns

Through the use of extractable columns specially designed for all types of bulkhead, it is possible to **cover large spaces** by connecting the bulkheads to each other.



## Section breaker installation sequence



## Examples of use of the crossbar columns to cover large spaces











## Anti-flooding bulkhead

## with stackable modules.



Do you **need to protect a large entrance**? Tritone Beaver is the bulkhead for you, thanks to its stackable modules it is possible to easily cover great heights.

**Modular**, bulkhead made up of stackable tubular elements equipped with gaskets.

**Robust**, the special aluminum alloy, the anodic oxidation a