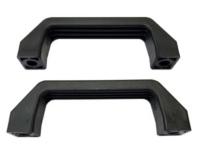

due to the principle of communicating vessels

#### Caps



Expanding plugs to close your accesses, or your ventilation holes with diameters from 2.4 to 15.5 cm

## Universal thixotropic epoxy adhesive for threshold levelling



Two-component adhesive cement in cartridge to level our threshold plate, when the floor is too uneven.

#### Additional silicone



All our kits include a polymer tube for sealing the entrances, but if you need more, you can order both the normal one and the high adherence version

#### Quick cement gun



Gun to be used with cement in cartridge

## Spare parts/accessories bulkheads

#### Spare gasket



All our bulkheads have replaceable gaskets, using the simple video guide anyone can renew the gasket

#### Spare hooks



Spare hook springs

#### Spare handles



Spare plastic handles for our bulkheads

## Compartment light reduction columns or front mounting





Columns of all sizes to be able to apply our bulkheads in all entrances

#### Hooks to hang them on the wall



Hooks for storing our bulkheads without damaging the seals

#### Threshold plate



Threshold plate to smooth the gasket support surface

## Sealing certifications of our bulkheads







#### Alu Technology S.r.l. Via Vivaldi, 144 - 41019 Soliera (MODENA - ITALIA)

Contact us on WhatsApp



Tel. +39 059 9782809 – 059 5962114 Fax +39 059 5960824 email: info@tritone.biz www.tritone.biz