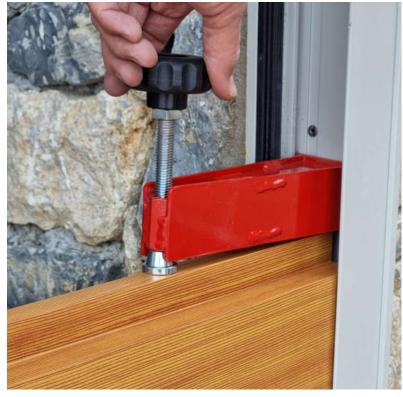

#### For the protection of all types of entrances

**Safe,** the tightness of the Tritone bulkhead has been tested by the TÜV Italia Certification Body which has ascertained its perfect effectiveness.

**Fast,** its patented locking system allows you to compress the seals without the possibility of error quickly by anyone.

#### Contents of the Tritone bulkhead kit

The Tritone kit contains everything needed to install and apply the bulkhead.

- 1. Tritone bulkhead made to measure and equipped with expanded EPDM gaskets.
- 2. Technopolymer handles with fixing screws.
- 3. Closing spring kit with fixing screws.
- 4. Spatula for making silicone joints.
- 5. Lubricant tube for bulkhead application.
- 6. Polymer for sealing the corners and related accessories that may be present.
- 7. Bulkhead installation and maintenance manual.
- 8. Angles to be fixed at the entrance equipped with plates for hooking the bulkhead.