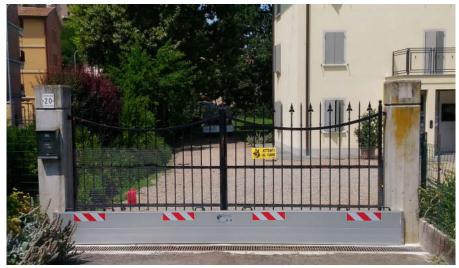

lkhead installation and maintenance manual.
- 8. Angles to be fixed at the entrance equipped with plates for hooking the bulkhead.

## The stages of the installation







The Tritone bulkhead is an anti-flooding barrier designed and patented to make its application in all entrances simple, fast and safe.

Tritone effectively protects the entrances of: homes, garages, shops, laboratories, warehouses and entrance gates.

The bulkhead is made to measure according to the compartment to be protected and the desired height.

It can be installed both by our qualified staff and by the customer in complete autonomy using the manual and video guides available on our YouTube channel

## Examples of applications for homes



HOUSING

















## Examples of applications for gates

GATES











## Examples of applications for shops



SHOPS













## Examples of applications for sheds













## Examples of garage applications

















## Section break columns

Through the use of extractable columns specially designed for all types of bulkhead, it is possible to **cover large spaces** by connecting the bulkheads to each other.



## Section breaker installation sequence



## Examples of use of the crossbar columns to cover large spaces











## Anti-flooding bulkhead

## with stackable modules.



Do you **need to protect a large entrance**? Tritone Beaver is the bulkhead for you, thanks to its stackable modules it is possible to easily cover great heights.

**Modular**, bulkhead made up of stackable tubular elements equipped with gaskets.

**Robust