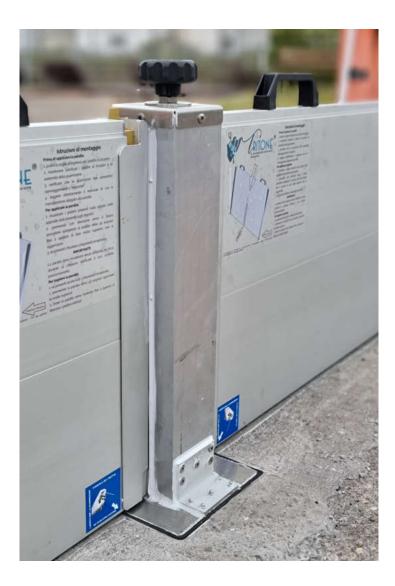

## Section break columns

Through the use of extractable columns specially designed for all types of bulkhead, it is possible to **cover large spaces** by connecting the bulkheads to each other.