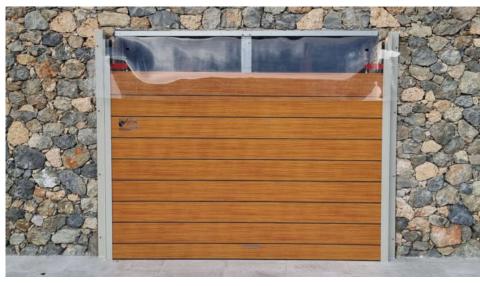

## The stages of the installation

The Tritone bulkhead is an anti-flooding barrier designed and patented to make its application in all entrances simple, fast and safe.

Tritone effectively protects the entrances of: homes, garages, shops, laboratories, warehouses and entrance gates.

## Examples of garage applications

NB: in the photos shown above, the bulkheads are in aluminum covered with a chromatic effect that simulates wood