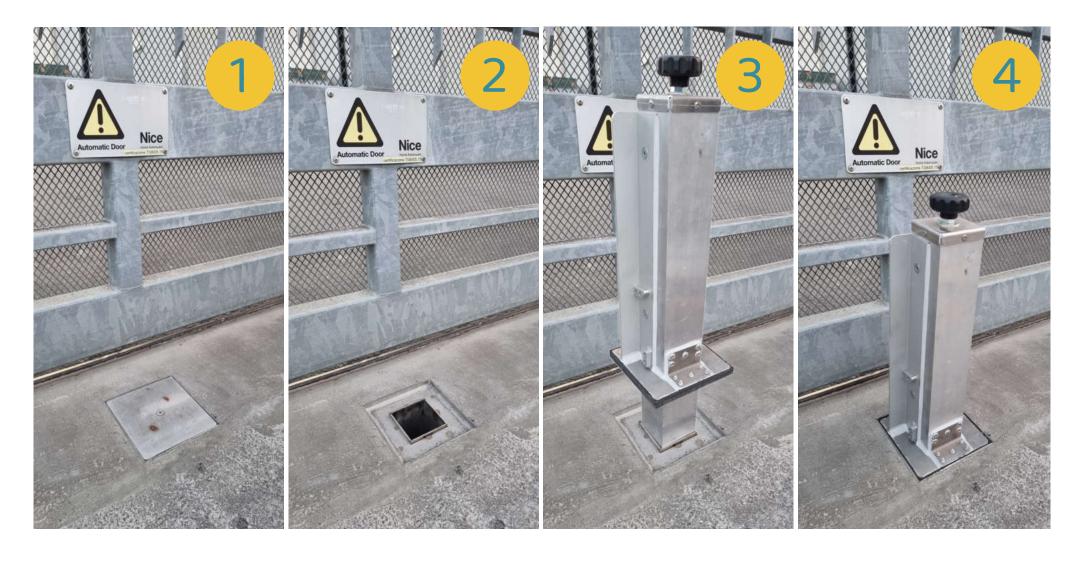

ntrance gates.

The bulkhead is made to measure according to the compartment to be protected and the desired height.

It can be installed both by our qualified staff and by the customer in complete autonomy using the manual and video guides available on our YouTube channel

## Examples of applications for homes



HOUSING

















## Examples of applications for gates

GATES











## Examples of applications for shops



SHOPS













## Examples of applications for sheds













## Examples of garage applications

















## Section break columns

Through the use of extractable columns specially designed for all types of bulkhead, it is possible to **cover large spaces** by connecting the bulkheads to each other.



## Section breaker installation sequence



## Examples of use of the crossbar columns to cover large spaces











## Anti-flooding bulkhead

## with stackable modules.



Do you **need to protect a large entrance**? Tritone Beaver is the bulkhead for you, thanks to its stackable modules it is possible to easily cover great heights.

**Modular**, bulkhead made up of stackable tubular elements equipped with gaskets.

**Robust**, the special aluminum alloy, the anodic oxidation and the size of the modules make the bulkhead extremely robust.

**Adaptable**, thanks to the special closing hooks it is possible to carry out partial assemblies so that only what is needed is used.

Each bulkhead module is equipped with uniquely designed gaskets which **guarantee its hydraulic seal**.





After preparing the entrance with the **guides