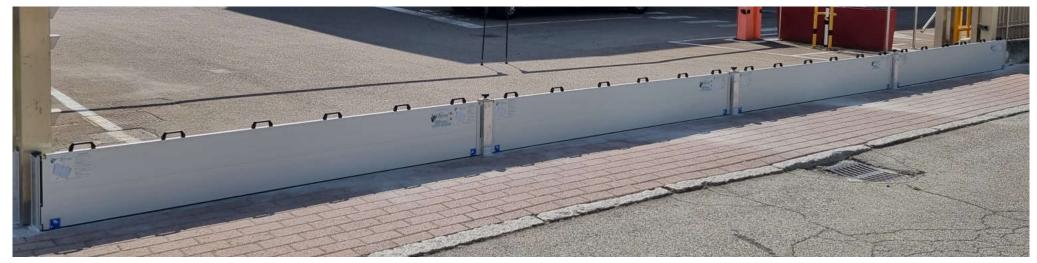

## Section break columns

Through the use of extractable columns specially designed for all types of bulkhead, it is possible to **cover large spaces** by connecting the bulkheads to each other.

## Examples of use of the crossbar columns to cover large spaces