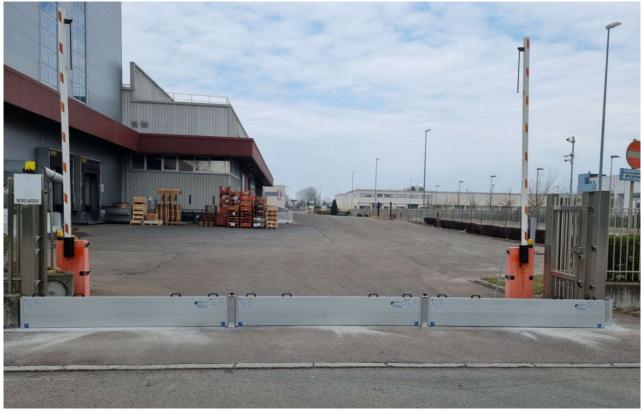

rages, shops, laboratories, warehouses and entrance gates.

The bulkhead is made to measure according to the compartment to be protected and the desired height.

It can be installed both by our qualified staff and by the customer in complete autonomy using the manual and video guides available on our YouTube channel

## Examples of applications for homes



HOUSING

















## Examples of applications for gates

GATES











## Examples of applications for shops



SHOPS













## Examples of applications for sheds













## Examples of garage applications

















## Section break columns

Through the use of extractable columns specially designed for all types of bulkhead, it is possible to **cover large spaces** by connecting the bulkheads to each other.



## Section breaker installation sequence



## Examples of use of the crossbar columns to cover large spaces











## Anti-flooding bulkhead

## with stackable modules.



Do you **need to protect a large entrance**? Tritone Beaver is the bulkhead for you, thanks to its stackable modules it is possible to easily cover great heights.

**Modular**, bulkhead made up of stackable tubular elements equipped with gaskets.

**Robust**, the special aluminum alloy, the anodic oxidation and the size of the modules make the bulkhead extremely robust.

**Adaptable**, thanks to the special closing hooks it is possible to carry out partial assemblies so that only what is needed is used.

Each bulkhead module is equipped with uniquely designed gaskets which **guarantee its hydraulic seal**.





Af