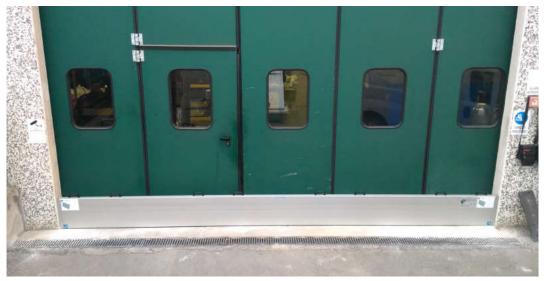

## Examples of garage applications

## The stages of the installation

The Tritone bulkhead is an anti-flooding barrier designed and patented to make its application in all entrances simple, fast and safe.

Tritone effectively protects the entrances of: homes, garages, shops, laboratories, warehouses and entrance gates.