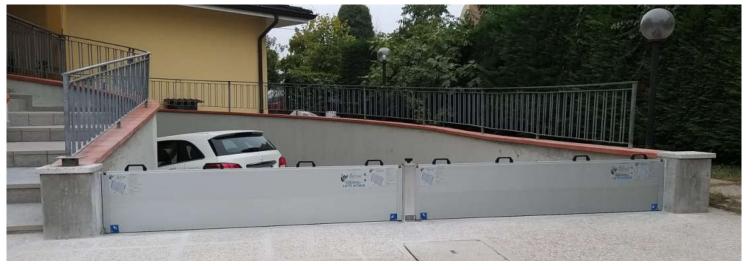

## with stackable modules.

Do you **need to protect a large entrance**? Tritone Beaver is the bulkhead for you, thanks to its stackable modules it is possible to easily cover great heights.

**Modular**, bulkhead made up of stackable tubular elements equipped with gaskets.

Thanks to the closing hooks it is also possible, if necessary, to carry out partial assembly.

Ideal bulkhead for the protection of entrances that require **significant heights**.

By using section-breaking columns, it is possible to cover any entrance.

## Beaver bulkhead examples

www.tritone.biz