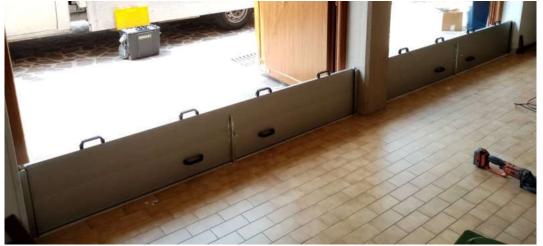

#### Contents of the Tritone bulkhead kit

The Tritone kit contains everything needed to install and apply the bulkhead.

- 1. Tritone bulkhead made to measure and equipped with expanded EPDM gaskets.
- 2. Technopolymer handles with fixing screws.
- 3. Closing spring kit with fixing screws.
- 4. Spatula for making silicone joints.
- 5. Lubricant tube for bulkhead application.
- 6. Polymer for sealing the corners and related accessories that may be present.
- 7. Bulkhead installation and maintenance manual.
- 8. Angles to be fixed at the entrance equipped with plates for hooking the bulkhead.