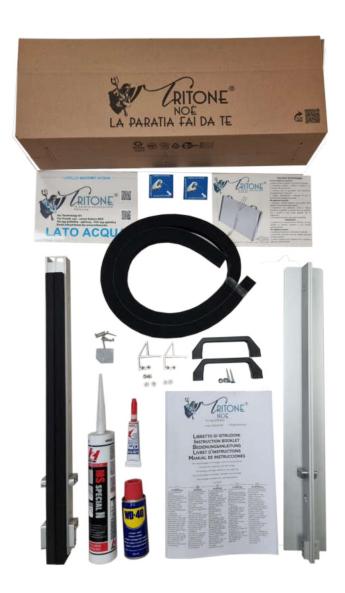

#### Contents of the Tritone bulkhead kit

The Tritone kit contains everything needed to install and apply the bulkhead.

- 1. Tritone bulkhead made to measure and equipped with expanded EPDM gaskets.
- 2. Technopolymer handles with fixing screws.
- 3. Closing spring kit with fixing screws.
- 4. Spatula for making silicone joints.
- 5. Lubricant tube for bulkhead application.
- 6. Polymer for sealing the corners and related accessories that may be present.
- 7. Bulkhead installation and maintenance manual.
- 8. Angles to be fixed at the entrance equipped with plates for hooking the bulkhead.

#### Contents of the Tritone Noè kit

Tritone Noè is a **unique kit on the market**, you just have to add the formwork board (the yellow ones) and the dowels and you can create your own **tested and safe anti-flooding bulkhead**.