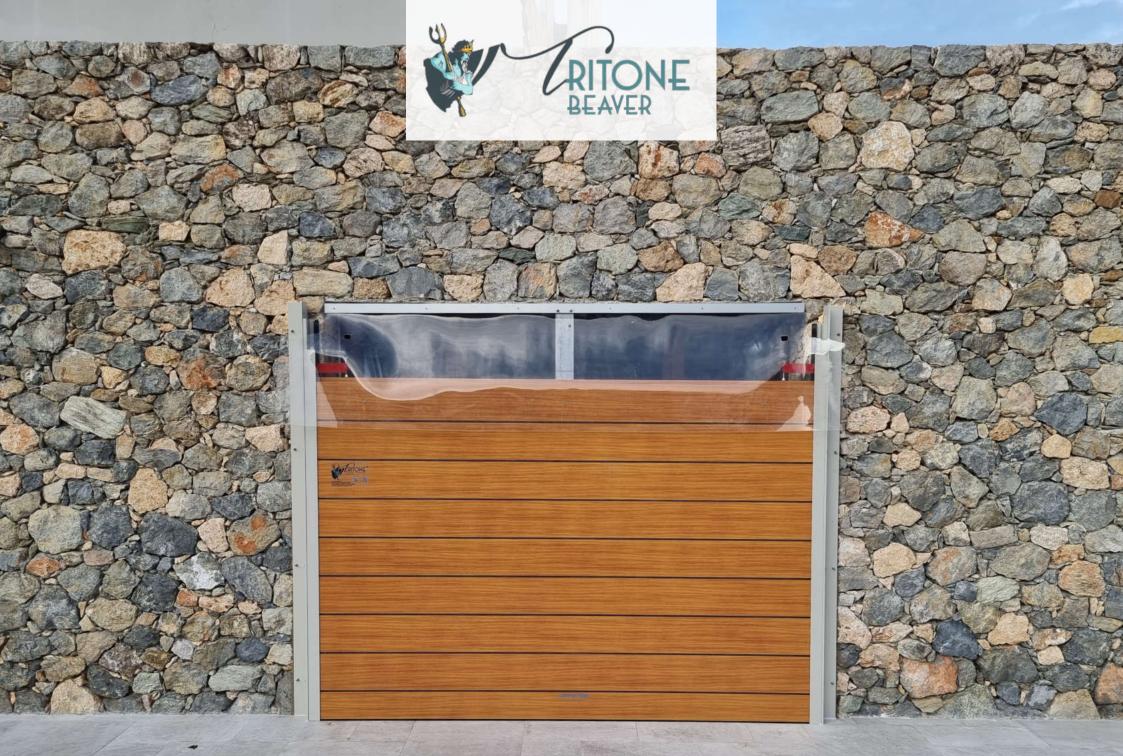

NB: in the photos shown above, the bulkheads are in aluminum covered with a chromatic effect that simulates wood