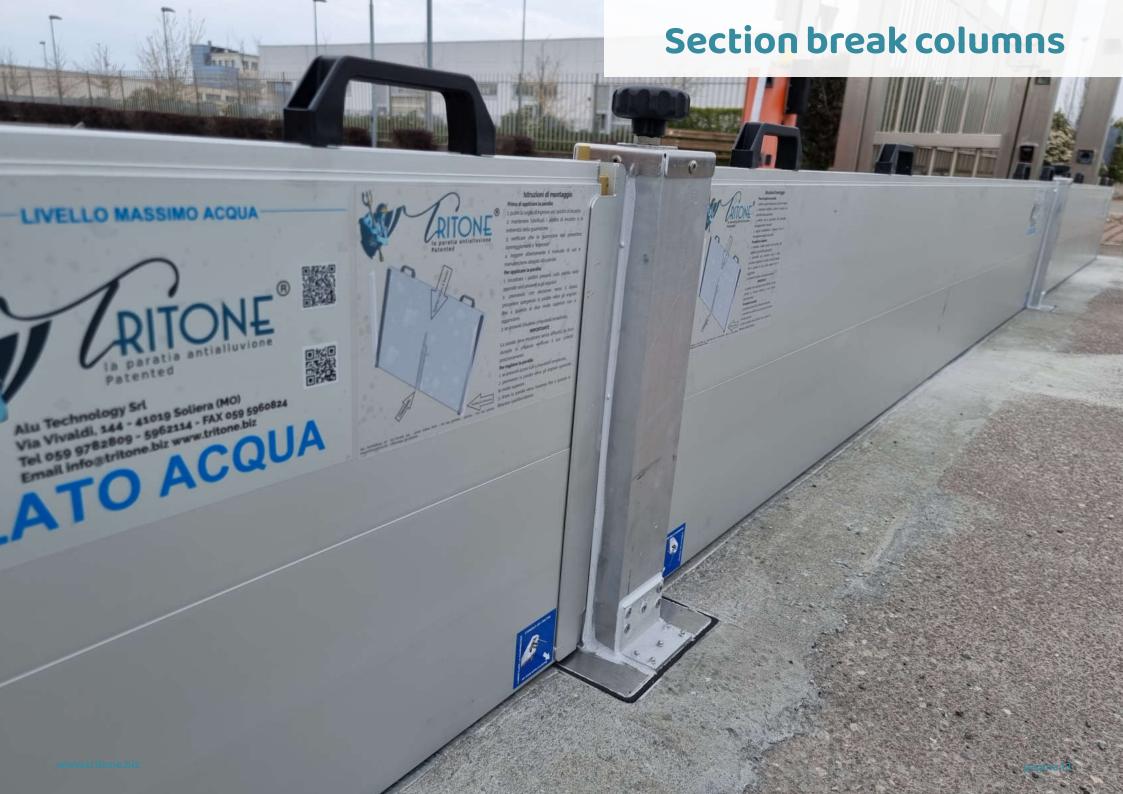

## Section break columns

Through the use of extractable columns specially designed for all types of bulkhead, it is possible to **cover large spaces** by connecting the bulkheads to each other.