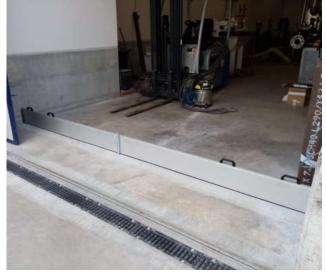

## Examples of garage applications

## The stages of the installation

The Tritone bulkhead is an anti-flooding barrier designed and patented to make its application in all entrances simple, fast and safe.

Tritone effectively protects the entrances of: homes, garages, shops, laboratories, warehouses and entrance gates.