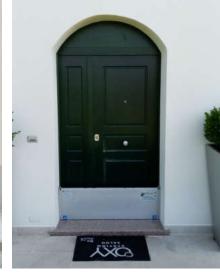

rners and related accessories that may be present.
- 7. Bulkhead installation and maintenance manual.
- 8. Angles to be fixed at the entrance equipped with plates for hooking the bulkhead.

## The stages of the installation







The Tritone bulkhead is an anti-flooding barrier designed and patented to make its application in all entrances simple, fast and safe.

Tritone effectively protects the entrances of: homes, garages, shops, laboratories, warehouses and entrance gates.

The bulkhead is made to measure according to the compartment to be protected and the desired height.

It can be installed both by our qualified staff and by the customer in complete autonomy using the manual and video guides available on our YouTube channel

## Examples of applications for homes



HOUSING

















## Examples of applications for gates

GATES











## Examples of applications for shops



SHOPS













## Examples of applications for sheds













## Examples of garage applications

















## Section break columns

Through the use of extractable columns specially designed for all types of bulkhead, it is possible to **cover large spaces** by connecting the bulkheads to each other.



## Section breaker installation sequence



## Examples of use of the crossbar columns to cover large spaces











## Anti-flooding bulkhead

## with stackable modules.



Do you **need to protect a large entrance**? Tritone Beaver is the bulkhead for you, thanks to its stackable modules it is possible to easily cover great heights.

**Modular**, bulkhead made up of s