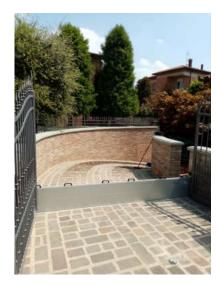

## Examples of applications for gates

GATES

## The stages of the installation

The Tritone bulkhead is an anti-flooding barrier designed and patented to make its application in all entrances simple, fast and safe.

Tritone effectively protects the entrances of: homes, garages, shops, laboratories, warehouses and entrance gates.