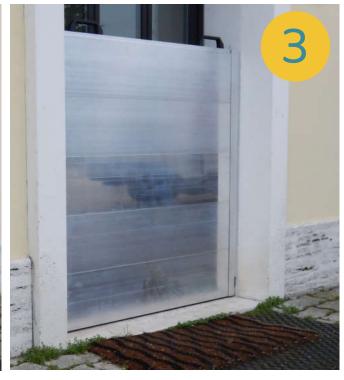

your entrances.

The tightness of the Tritone bulkhead has been tested by the TÜV Italia certification body which has ascertained its perfect effectiveness.

#### Contents of the Tritone bulkhead kit



The Tritone kit contains everything needed to install and apply the bulkhead.

- 1. Tritone bulkhead made to measure and equipped with expanded EPDM gaskets.
- 2. Technopolymer handles with fixing screws.
- 3. Closing spring kit with fixing screws.
- 4. Spatula for making silicone joints.
- 5. Lubricant tube for bulkhead application.
- 6. Polymer for sealing the corners and related accessories that may be present.
- 7. Bulkhead installation and maintenance manual.
- 8. Angles to be fixed at the entrance equipped with plates for hooking the bulkhead.

## The stages of the installation







The Tritone bulkhead is an anti-flooding barrier designed and patented to make its application in all entrances simple, fast and safe.

Tritone effectively protects the entrances of: homes, garages, shops, laboratories, warehouses and entrance gates.

The bulkhead is made to measure according to the compartment to be protected and the desired height.

It can be installed both by our qualified staff and by the customer in complete autonomy using the manual and video guides available on our YouTube channel

## Examples of applications for homes



HOUSING

















## Examples of applications for gates

GATES











## Examples of applications for shops



SHOPS













## Examples of applications for sheds













## Examples of garage applications

















##