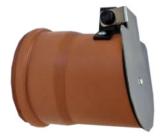

#### Clapet valves

Clapet end-of-line valves to close your drains and exclude returns due to the principle of communicating vessels