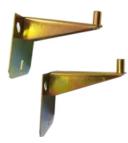

#### Hooks to hang them on the wall

Hooks for storing our bulkheads without damaging the seals