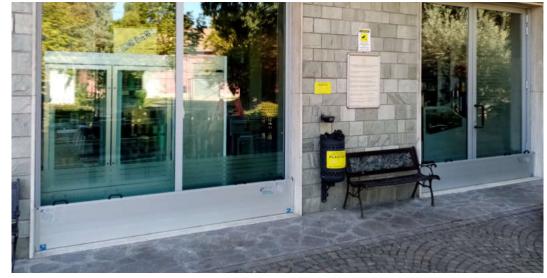

fixed at the entrance equipped with plates for hooking the bulkhead.

## The stages of the installation







The Tritone bulkhead is an anti-flooding barrier designed and patented to make its application in all entrances simple, fast and safe.

Tritone effectively protects the entrances of: homes, garages, shops, laboratories, warehouses and entrance gates.

The bulkhead is made to measure according to the compartment to be protected and the desired height.

It can be installed both by our qualified staff and by the customer in complete autonomy using the manual and video guides available on our YouTube channel

## Examples of applications for homes



HOUSING

















## Examples of applications for gates

GATES











## Examples of applications for shops



SHOPS













## Examples of applications for sheds













## Examples of garage applications

















## Section break columns

Through the use of extractable columns specially designed for all types of bulkhead, it is possible to **cover large spaces** by connecting the bulkheads to each other.



## Section breaker installation sequence



## Examples of use of the crossbar columns to cover large spaces











## Anti-flooding bulkhead

## with stackable modules.



Do you **need to protect a large entrance**? Tritone Beaver is the bulkhead for you, thanks to its stackable modules it is possible to easily cover great heights.

**Modular**, bulkhead made up of stackable tubular elements equipped with gaskets.

**Robust**, the special aluminum alloy, the anodic oxidation and the s