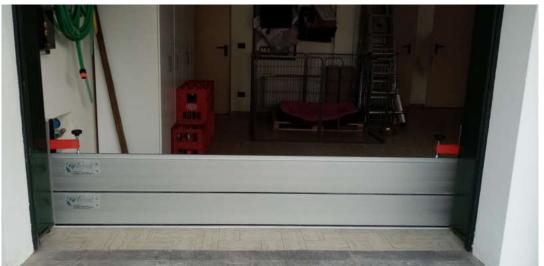

## The stages of the installation

The Tritone bulkhead is an anti-flooding barrier designed and patented to make its application in all entrances simple, fast and safe.

Tritone effectively protects the entrances of: homes, garages, shops, laboratories, warehouses and entrance gates.

## Examples of garage applications