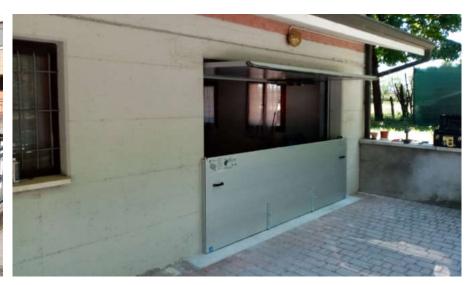

lation







The Tritone bulkhead is an anti-flooding barrier designed and patented to make its application in all entrances simple, fast and safe.

Tritone effectively protects the entrances of: homes, garages, shops, laboratories, warehouses and entrance gates.

The bulkhead is made to measure according to the compartment to be protected and the desired height.

It can be installed both by our qualified staff and by the customer in complete autonomy using the manual and video guides available on our YouTube channel

## Examples of applications for homes



HOUSING

















## Examples of applications for gates

GATES











## Examples of applications for shops



SHOPS













## Examples of applications for sheds













## Examples of garage applications

















## Section break columns

Through the use of extractable columns specially designed for all types of bulkhead, it is possible to **cover large spaces** by connecting the bulkheads to each other.



## Section breaker installation sequence



## Examples of use of the crossbar columns to cover large spaces











## Anti-flooding bulkhead

## with stackable modules.



Do you **need to protect a large entrance**? Tritone Beaver is the bulkhead for you, thanks to its stackable modules it is possible to easily cover great heights.

**Modular**, bulkhead made up of stackable tubular elements equipped with gaskets.

**Robust**, the special aluminum alloy, the anodic oxidation and the size of the modules make the bulkhead extremely robust.

**Adaptable**, thanks to the special clos