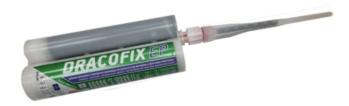

## Universal thixotropic epoxy adhesive for threshold levelling

Two-component adhesive cement in cartridge to level our threshold plate, when the floor is too uneven.