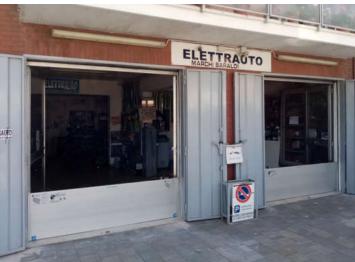

to be fixed at the entrance equipped with plates for hooking the bulkhead.

## The stages of the installation







The Tritone bulkhead is an anti-flooding barrier designed and patented to make its application in all entrances simple, fast and safe.

Tritone effectively protects the entrances of: homes, garages, shops, laboratories, warehouses and entrance gates.

The bulkhead is made to measure according to the compartment to be protected and the desired height.

It can be installed both by our qualified staff and by the customer in complete autonomy using the manual and video guides available on our YouTube channel

## Examples of applications for homes



HOUSING

















## Examples of applications for gates

GATES











## Examples of applications for shops



SHOPS













## Examples of applications for sheds













## Examples of garage applications

















## Section break columns

Through the use of extractable columns specially designed for all types of bulkhead, it is possible to **cover large spaces** by connecting the bulkheads to each other.



## Section breaker installation sequence



## Examples of use of the crossbar columns to cover large spaces











## Anti-flooding bulkhead

## with stackable modules.



Do you **need to protect a large entrance**? Tritone Beaver is the bulkhead for you, thanks to its stackable modules it is possible to easily cover great heights.

**Modular**, bulkhead made up of stackable tubular elements equipped with gaskets.

**Robust**, the special aluminum alloy, the anodic oxidation and