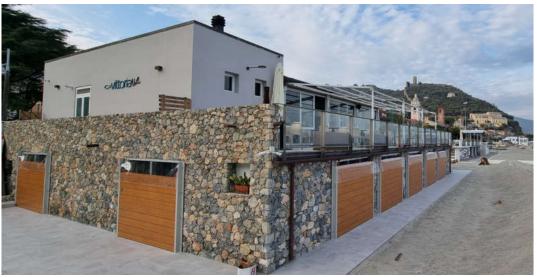

## The stages of the installation

The Tritone bulkhead is an anti-flooding barrier designed and patented to make its application in all entrances simple, fast and safe.

Tritone effectively protects the entrances of: homes, garages, shops, laboratories, warehouses and entrance gates.

## Examples of garage applications