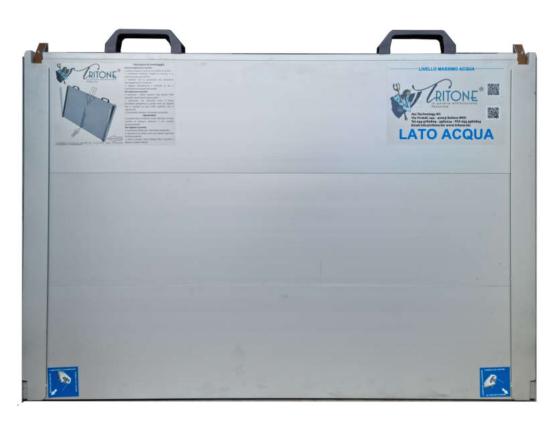

# Anti-flooding bulkhead with patented quick release

#### For the protection of all types of entrances

**Safe,** the tightness of the Tritone bulkhead has been tested by the TÜV Italia Certification Body which has ascertained its perfect effectiveness.

**Fast,** its patented locking system allows you to compress the seals without the possibility of error quickly by anyone.

**Economical,** built in a simple but effective way, it is the right bulkhead for your entrances.

The tightness of the Tritone bulkhead has been tested by the TÜV Italia certification body which has ascertained its perfect effectiveness.