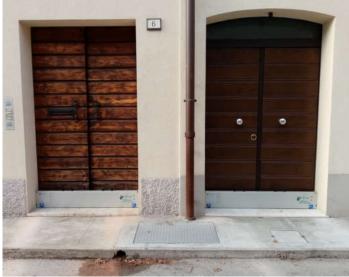

corners and related accessories that may be present.
- 7. Bulkhead installation and maintenance manual.
- 8. Angles to be fixed at the entrance equipped with plates for hooking the bulkhead.

## The stages of the installation







The Tritone bulkhead is an anti-flooding barrier designed and patented to make its application in all entrances simple, fast and safe.

Tritone effectively protects the entrances of: homes, garages, shops, laboratories, warehouses and entrance gates.

The bulkhead is made to measure according to the compartment to be protected and the desired height.

It can be installed both by our qualified staff and by the customer in complete autonomy using the manual and video guides available on our YouTube channel

## Examples of applications for homes



HOUSING

















## Examples of applications for gates

GATES











## Examples of applications for shops



SHOPS













## Examples of applications for sheds













## Examples of garage applications

















## Section break columns

Through the use of extractable columns specially designed for all types of bulkhead, it is possible to **cover large spaces** by connecting the bulkheads to each other.



## Section breaker installation sequence



## Examples of use of the crossbar columns to cover large spaces











## Anti-flooding bulkhead

## with stackable modules.



Do you **need to protect a large entrance**? Tritone Beaver is the bulkhead for you, thanks to its stackable modules it is possible to easily cover great heights.

**Modular**, bulkhead made up of