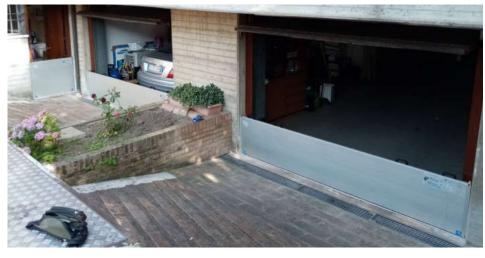

tion







The Tritone bulkhead is an anti-flooding barrier designed and patented to make its application in all entrances simple, fast and safe.

Tritone effectively protects the entrances of: homes, garages, shops, laboratories, warehouses and entrance gates.

The bulkhead is made to measure according to the compartment to be protected and the desired height.

It can be installed both by our qualified staff and by the customer in complete autonomy using the manual and video guides available on our YouTube channel

## Examples of applications for homes



HOUSING

















## Examples of applications for gates

GATES











## Examples of applications for shops



SHOPS













## Examples of applications for sheds













## Examples of garage applications

















## Section break columns

Through the use of extractable columns specially designed for all types of bulkhead, it is possible to **cover large spaces** by connecting the bulkheads to each other.



## Section breaker installation sequence



## Examples of use of the crossbar columns to cover large spaces











## Anti-flooding bulkhead

## with stackable modules.



Do you **need to protect a large entrance**? Tritone Beaver is the bulkhead for you, thanks to its stackable modules it is possible to easily cover great heights.

**Modular**, bulkhead made up of stackable tubular elements equipped with gaskets.

**Robust**, the special aluminum alloy, the anodic oxidation and the size of the modules make the bulkhead extremely robust.

**Adaptable**, thanks to the special closin