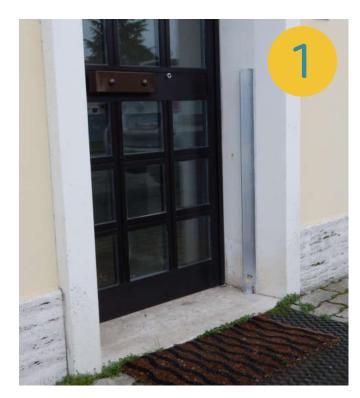

## The stages of the installation

The Tritone bulkhead is an anti-flooding barrier designed and patented to make its application in all entrances simple, fast and safe.

Tritone effectively protects the entrances of: homes, garages, shops, laboratories, warehouses and entrance gates.

The bulkhead is made to measure according to the compartment to be protected and the desired height.

It can be installed both by our qualified staff and by the customer in complete autonomy using the manual and video guides available on our YouTube channel