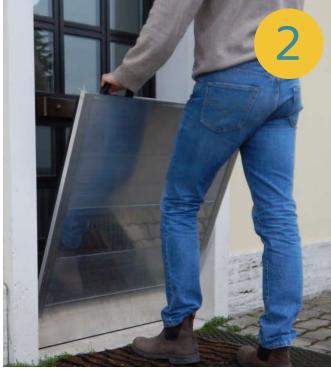

## The stages of the installation

The Tritone bulkhead is an anti-flooding barrier designed and patented to make its application in all entrances simple, fast and safe.

Tritone effectively protects the entrances of: homes, garages, shops, laboratories, warehouses and entrance gates.

The bulkhead is made to measure according to the compartment to be protected and the desired height.

It can be installed both by our qualified staff and by the customer in complete autonomy using the manual and video guides available on our YouTube channel