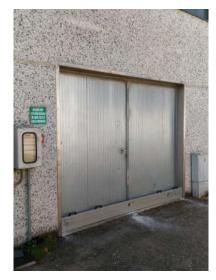

## The stages of the installation

The Tritone bulkhead is an anti-flooding barrier designed and patented to make its application in all entrances simple, fast and safe.

Tritone effectively protects the entrances of: homes, garages, shops, laboratories, warehouses and entrance gates.

## Examples of garage applications