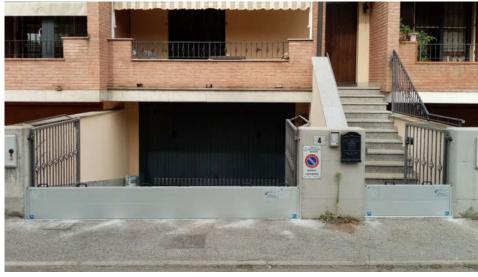

head installation and maintenance manual.
- 8. Angles to be fixed at the entrance equipped with plates for hooking the bulkhead.

## The stages of the installation







The Tritone bulkhead is an anti-flooding barrier designed and patented to make its application in all entrances simple, fast and safe.

Tritone effectively protects the entrances of: homes, garages, shops, laboratories, warehouses and entrance gates.

The bulkhead is made to measure according to the compartment to be protected and the desired height.

It can be installed both by our qualified staff and by the customer in complete autonomy using the manual and video guides available on our YouTube channel

## Examples of applications for homes



HOUSING

















## Examples of applications for gates

GATES











## Examples of applications for shops



SHOPS













## Examples of applications for sheds













## Examples of garage applications

















## Section break columns

Through the use of extractable columns specially designed for all types of bulkhead, it is possible to **cover large spaces** by connecting the bulkheads to each other.



## Section breaker installation sequence



## Examples of use of the crossbar columns to cover large spaces











## Anti-flooding bulkhead

## with stackable modules.



Do you **need to protect a large entrance**? Tritone Beaver is the bulkhead for you, thanks to its stackable modules it is possible to easily cover great heights.

**Modular**, bulkhead made up of stackable tubular elements equipped with gaskets.

**Robust**