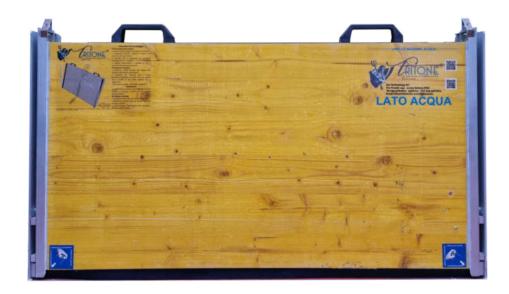

#### Contents of the Tritone Noè kit

Tritone Noè is a **unique kit on the market**, you just have to add the formwork board (the yellow ones) and the dowels and you can create your own **tested and safe anti-flooding bulkhead**.

The Tritone Noè kit is designed to make the DIY creation of an **anti-flooding barrier simple**, the patented closing system is the same as that found in our classic bulkheads.

Using the accessories contained in the kit, the application of the bulkhead will be **simple and safe**, the seals will compress and your rooms will be protected against flooding.