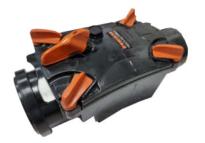

#### Anti-reflux valves

Type 2 anti-reflux valve, equipped with two stainless steel coated closing plates and locking handle.

#### Clapet valves

Clapet end-of-line valves to close your drains and exclude returns due to the principle of communicating vessels