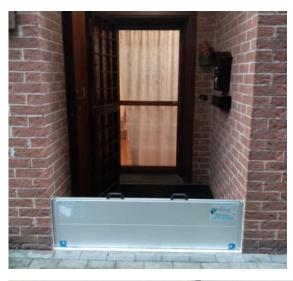

## The stages of the installation

The Tritone bulkhead is an anti-flooding barrier designed and patented to make its application in all entrances simple, fast and safe.

Tritone effectively protects the entrances of: homes, garages, shops, laboratories, warehouses and entrance gates.

The bulkhead is made to measure according to the compartment to be protected and the desired height.

It can be installed both by our qualified staff and by the customer in complete autonomy using the manual and video guides available on our YouTube channel